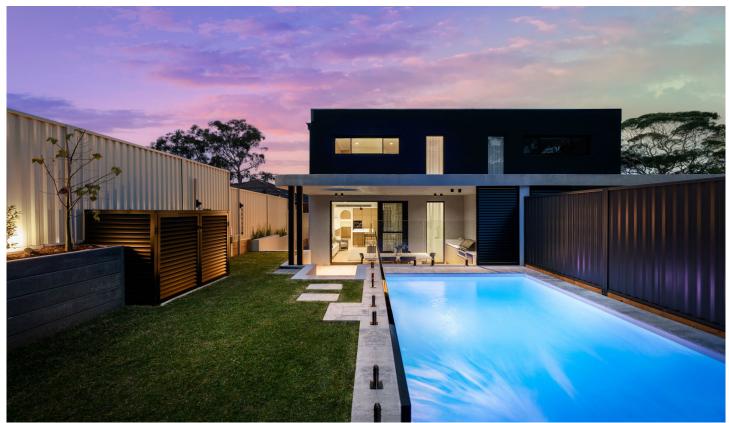

## 19A North West Arm Road Gymea NSW

This stunning, newly constructed residence draws inspiration from Mediterranean architecture offering an exceptional blend of elegance and modern luxury.

The attention to detail throughout is unparalleled, with engineered timber flooring, exquisite stone and tiling choices and stunning ceiling voids creating a captivating sunlit atmosphere.

This thoughtfully designed four bedroom layout provides ample space for family living, working, or unwinding.

- ? Brand new build with premium finishes throughout and an elegant curving design
- ? Expansive open-plan living and dining areas that flow