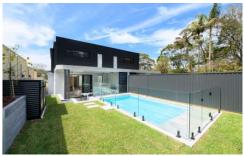

## 19A North West Arm Road Gymea NSW

This stunning, newly constructed residence draws inspiration from Mediterranean architecture offering an exceptional blend of elegance and modern luxury.

The attention to detail throughout is unparalleled, with engineered timber flooring, exquisite stone and tiling choices and stunning ceiling voids creating a captivating sunlit atmosphere.

This thoughtfully designed four bedroom layout provides ample space for family living, working, or unwinding.

- ? Brand new build with premium finishes throughout and an elegant curving design
- ? Expansive open-plan living and dining areas that flow