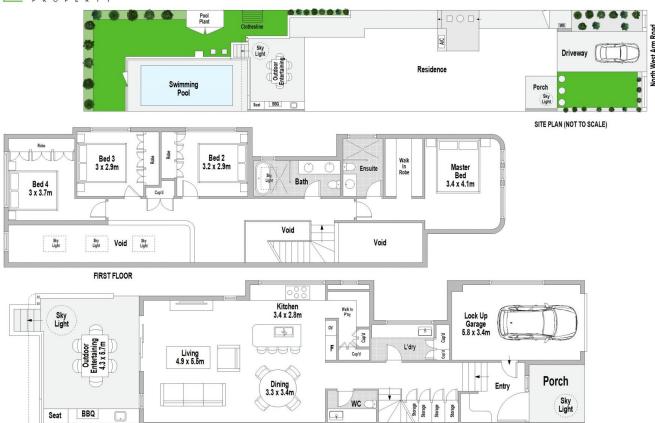

## 19A North West Arm Road Gymea NSW

This stunning, newly constructed residence draws inspiration from Mediterranean architecture offering an exceptional blend of elegance and modern luxury.

The attention to detail throughout is unparalleled, with engineered timber flooring, exquisite stone and tiling choices and stunning ceiling voids creating a captivating sunlit atmosphere.

This thoughtfully designed four bedroom layout provides ample space for family living, working, or unwinding.

- ? Brand new build with premium finishes throughout and an elegant curving design
- ? Expansive open-plan living and dining areas that flow