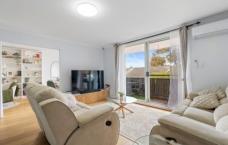

## Features:

- Living area with split system air conditioning and ceiling fan flowing to the covered balcony
- Separate dining or potential third bedroom option if desired
- Two great sized bedrooms with built in wardrobes, master with ceiling fan
- Recently renovated kitchen with dishwasher, electric cooktop and pantry
- Well-presented bathroom with bathtub, shower and