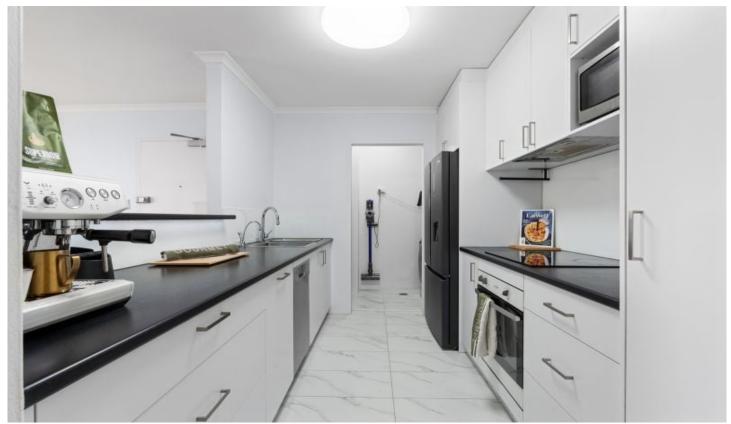

## Features:

- Living area with split system air conditioning and ceiling fan flowing to the covered balcony
- Separate dining or potential third bedroom option if desired
- Two great sized bedrooms with built in wardrobes, master with ceiling fan
- Recently renovated kitchen with dishwasher, electric cooktop and pantry
- Well-presented bathroom with bathtub, shower and