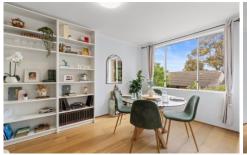

## Features:

- Living area with split system air conditioning and ceiling fan flowing to the covered balcony
- Separate dining or potential third bedroom option if desired
- Two great sized bedrooms with built in wardrobes, master with ceiling fan
- Recently renovated kitchen with dishwasher, electric cooktop and pantry
- Well-presented bathroom with bathtub, shower and