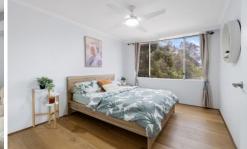

## Features:

- Living area with split system air conditioning and ceiling fan flowing to the covered balcony
- Separate dining or potential third bedroom option if desired
- Two great sized bedrooms with built in wardrobes, master with ceiling fan
- Recently renovated kitchen with dishwasher, electric cooktop and pantry
- Well-presented bathroom with bathtub, shower and