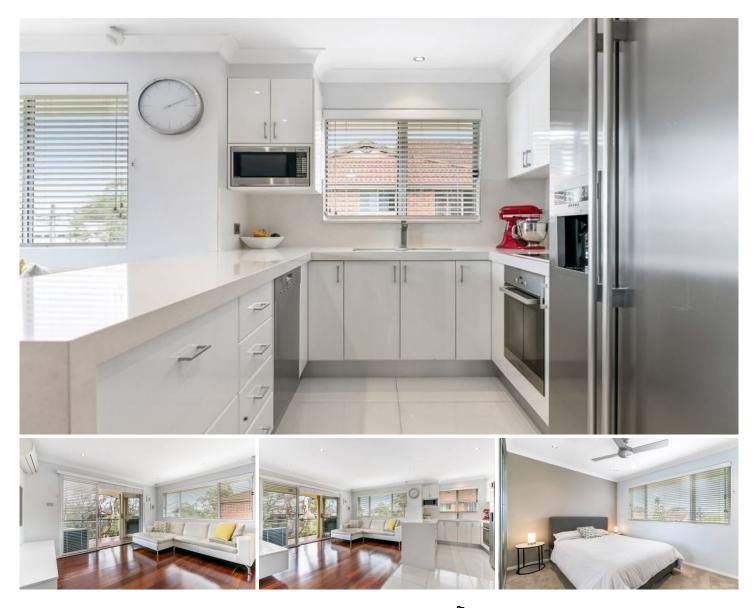

## 18/9-13 Koorabel Avenue Gymea NSW

This top floor security apartment has been immaculately renovated with luxury finishes and is sure to impress. Located on one of Gymea's most sought after tree lined streets, only a short stroll to everything Gymea has to offer; schools, shops, restaurants & transport. This property is not to be missed!

## Featuring:

- Luxury kitchen, Caeser benchtop & Meile appliances
- Low maintenance timber flooring to living + air con
- Spacious bedrooms, both feature built in wardrobes
- Renovated bathroom with bath adds a stylish touch
- Ideal top floor local, only 1 shared wall, lush outlook
- Convenient tandem lock up garage & internal laundry
- Unfortunately pets will not be considered