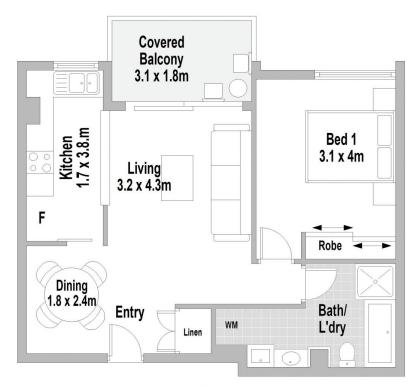

This apartment is just a short stroll from the vibrant heart of Miranda. With cafes, restaurants, shops, and Miranda Westfield, it's an ideal find for downsizers, investors, or first-time buyers.

- ? Spacious open-plan living and dining area
- ? Sought-after north easterly orientation with stunning city and district views
- ? Well-sized bedroom featuring a built-in wardrobe
- ? Large bathroom, internal laundry,

**LEVEL 8** 