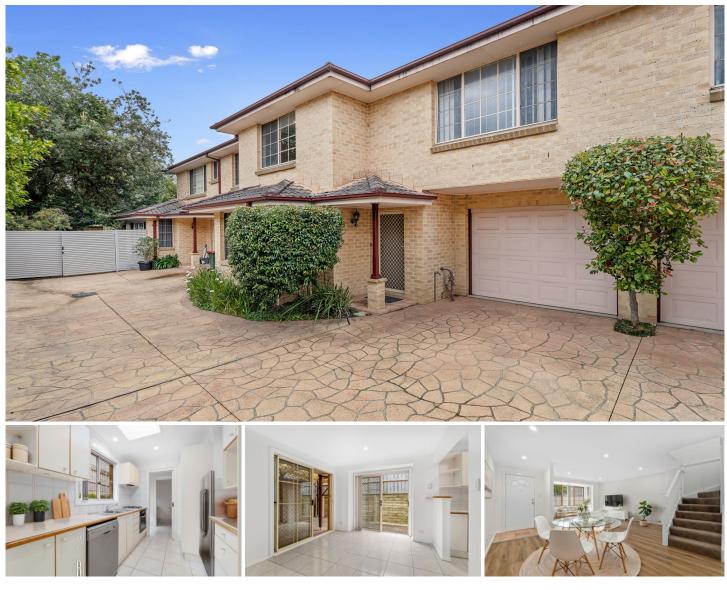

## 2/7 Paddison Avenue Gymea NSW

This immaculately maintained townhouse in a small complex of only three boasts a warm homely feel. Offering spacious interiors, ducted air conditioning and large undercover entertainers balcony, it is conveniently located within walking distance to Gymea shopping village, cafes and eateries, schools plus bus and rail.

Featuring;

- Large light filled living room with bay window, near new timber floors and near new paint

- Seperate dining space off kitchen seamlessly opens up to outdoor entertaining area and courtyard

- Spacious kitchen with dishwasher, new oven, gas cooking and lots of bench and cupboard space

- 3 great size bedrooms all with build in wardrobe

- Ducted air conditioning