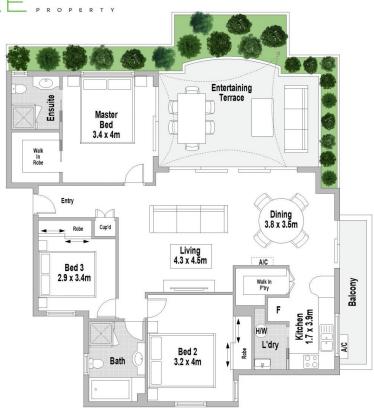

## 20/2-6 Koorabel Avenue Gymea NSW

Superbly located in the heart of Gymea, this stunning top-floor apartment offers an exceptional blend of comfort and convenience. With its desirable sun-drenched north-east aspect, the spacious, light-filled interiors feature elegant timber flooring and flow effortlessly onto a large entertaining balcony, perfect for relaxed outdoor living. A fantastic opportunity for first-home buyers or savvy investors, this residence is just moments away from Gymea Village's vibrant shops, cafes, schools, and transport.

- Open plan and light-filled interiors with timber flooring and air conditioning
- Well-appointed kitchen with s/steel appliances & dishwasher
- Very spacious bedrooms with BIR's, main with ensuite

3 😕 2 📛 2 🖨

LEVEL 3

## 20/2-6 Koorabel Avenue, Gymea