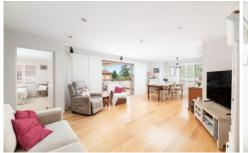

## 20/2-6 Koorabel Avenue Gymea NSW

Superbly located in the heart of Gymea, this stunning top-floor apartment offers an exceptional blend of comfort and convenience. With its desirable sun-drenched north-east aspect, the spacious, light-filled interiors feature elegant timber flooring and flow effortlessly onto a large entertaining balcony, perfect for relaxed outdoor living. A fantastic opportunity for first-home buyers or savvy investors, this residence is just moments away from Gymea Village's vibrant shops, cafes, schools, and transport.

- Open plan and light-filled interiors with timber flooring and air conditioning
- Well-appointed kitchen with s/steel appliances & dishwasher
- Very spacious bedrooms with BIR's, main with ensuite

3 😕 2 📛 2 🖨