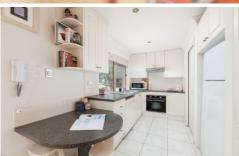

- Open plan and light-filled interiors with timber flooring and air conditioning
- Well-appointed kitchen with s/steel appliances & dishwasher
- Very spacious bedrooms with BIR's, main with ensuite

3 😕 2 📛 2 🖨