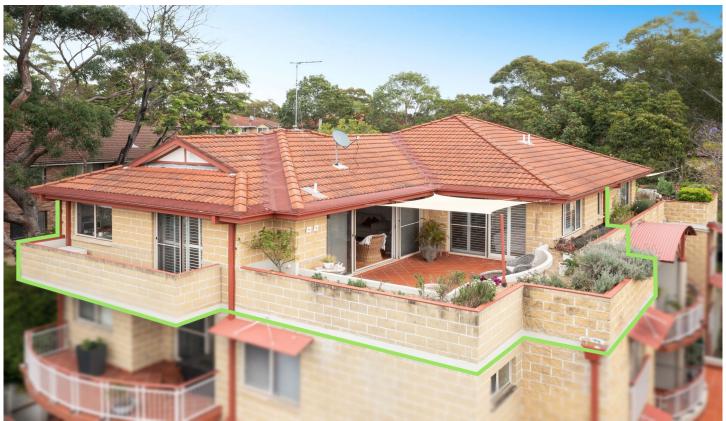

## 20/2-6 Koorabel Avenue Gymea NSW

Superbly located in the heart of Gymea, this stunning top-floor apartment offers an exceptional blend of comfort and convenience. With its desirable sun-drenched north-east aspect, the spacious, light-filled interiors feature elegant timber flooring and flow effortlessly onto a large entertaining balcony, perfect for relaxed outdoor living. A fantastic opportunity for first-home buyers or savvy investors, this residence is just moments away from Gymea Village's vibrant shops, cafes, schools, and transport.

- Open plan and light-filled interiors with timber flooring and air conditioning
- Well-appointed kitchen with s/steel appliances & dishwasher
- Very spacious bedrooms with BIR's, main with ensuite

3 😕 2 📛 2 🖨