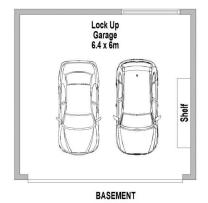

- Open plan and light-filled interiors with timber flooring and air conditioning
- Well-appointed kitchen with s/steel appliances & dishwasher
- Very spacious bedrooms with BIR's, main with ensuite

3 😕 2 📛 2 🖨