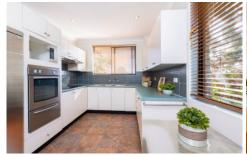

## Featuring:

Spacious living and dining, flowing onto north facing balcony

Kitchen with ample storage and Westinghouse appliances Renovated bathroom and Internal laundry

Two generous bedrooms, main bedroom with built in robe Quietly set away from main road - entry via Box Road Single lock up garage, security complex