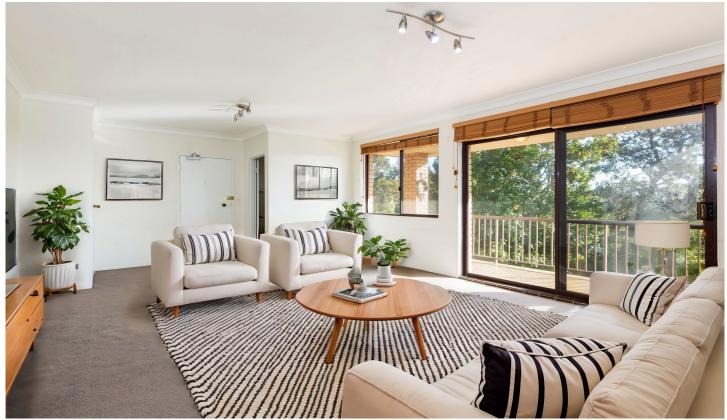

## Featuring:

Spacious living and dining, flowing onto north facing balcony

Kitchen with ample storage and Westinghouse appliances Renovated bathroom and Internal laundry

Two generous bedrooms, main bedroom with built in robe Quietly set away from main road - entry via Box Road Single lock up garage, security complex