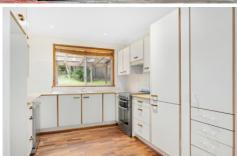

## Featuring

- Kitchen with ample storage and second kitchenette
- Two large bathrooms, one featuring oversized spa bath
- Double sized bedrooms, all with built in robes
- Separate living areas on each level of the home
- Sun drenched North facing balcony and a leafy backyard
- Pets may be considered upon application