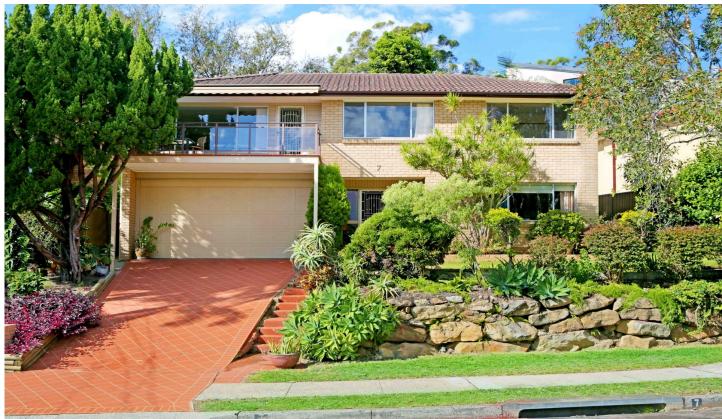

## 7 Ingrid Road Kareela NSW

Located in a desirable tree lined street, sits this North facing expansive family home with two separate, air conditioned living areas, 3 double bedrooms and a private, leafy and sun drenched backyard. Located in a quiet suburb, close to shops, restaurants and cafes, this family home is not one to miss.

## Featuring

- Kitchen with ample storage and second kitchenette
- Two large bathrooms, one featuring oversized spa bath
- Double sized bedrooms, all with built in robes
- Separate living areas on each level of the home
- Sun drenched North facing balcony and a leafy backyard
- Pets may be considered upon application