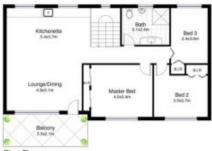

## For full version visit the website

First Floor

## 7 Ingrid Road, Kareela

DISCLAIMER: This is for illustrative purposes only. All dimensions are approximate and it does not constitute part of any legal documents.