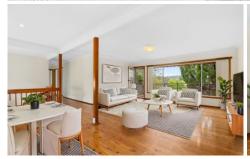

## Featuring

- Kitchen with ample storage and second kitchenette
- Two large bathrooms, one featuring oversized spa bath
- Double sized bedrooms, all with built in robes
- Separate living areas on each level of the home
- Sun drenched North facing balcony and a leafy backyard
- Pets may be considered upon application