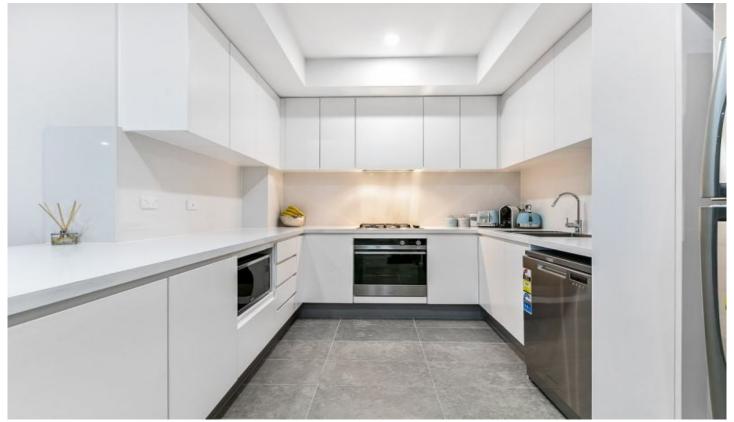

## Featuring:

- Open plan living with ducted split system ai conditioning
- Double size bedrooms with mirrored built in wardrobes and balcony access
- Sleek gourmet kitchen with stainless steel appliances including gas cooking and dishwasher