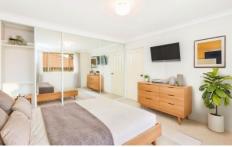

## Features:

Spacious open plan living and dining with split system air conditioning

Light and bright kitchen with dishwasher plus ample bench and cupboard space

Two great size bedrooms, master with large mirrored built in plus wall mounted TV