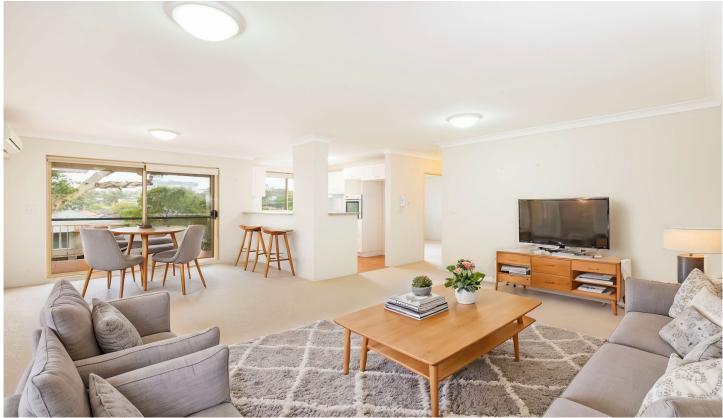

## 8/66 Talara Road Gymea NSW

This spacious first floor apartment is set in a quiet street only moments walk to Gymea village shops, restaurants, schools and transport.

## Features:

Spacious open plan living and dining with split system air conditioning

Light and bright kitchen with dishwasher plus ample bench and cupboard space

Two great size bedrooms, master with large mirrored built in plus wall mounted TV