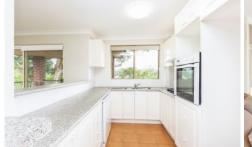

## Features:

Spacious open plan living and dining with split system air conditioning

Light and bright kitchen with dishwasher plus ample bench and cupboard space

Two great size bedrooms, master with large mirrored built in plus wall mounted TV