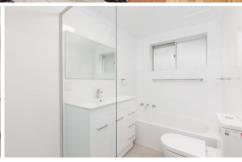

## Featuring:

- Renovated kitchen with sleek benchtops, stainless steel appliances incl dishwasher
- Open plan living area with timber flooring opening to undercover balcony
- Two bedrooms both with mirrored built in robes
- Modern updated bathroom with separate bath and shower
- Modern Internal laundry with bench and cupboard space