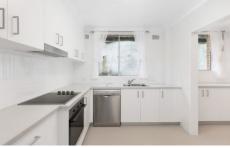

## Featuring:

- Renovated kitchen with sleek benchtops, stainless steel appliances incl dishwasher
- Open plan living area with timber flooring opening to undercover balcony
- Two bedrooms both with mirrored built in robes
- Modern updated bathroom with separate bath and shower
- Modern Internal laundry with bench and cupboard space