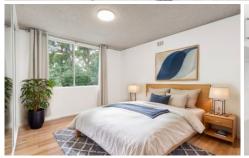

## Featuring:

- Renovated kitchen with sleek benchtops, stainless steel appliances incl dishwasher
- Open plan living area with timber flooring opening to undercover balcony
- Two bedrooms both with mirrored built in robes
- Modern updated bathroom with separate bath and shower
- Modern Internal laundry with bench and cupboard space