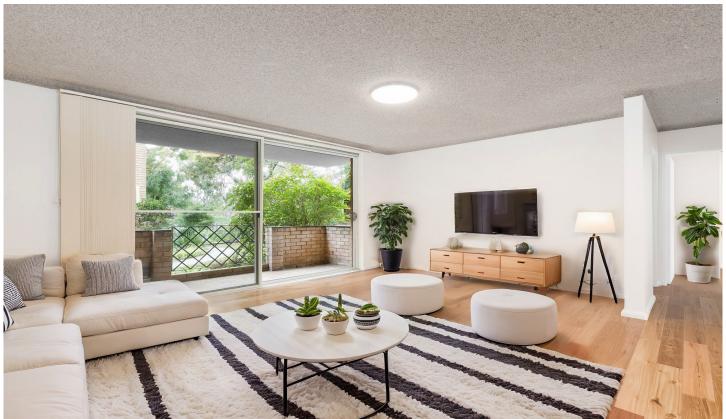

## 16/1-9 Oxley Avenue Jannali NSW

This recently renovated two-bedroom unit offers bright interiors and modern features throughout. This property is ideal for anyone looking for low maintenance living and the ultimate convenience and comfort. Located only a short walk to Jannali shops, eateries and transport it is one to inspect as it won't last long.

## Featuring:

- Renovated kitchen with sleek benchtops, stainless steel appliances incl dishwasher
- Open plan living area with timber flooring opening to undercover balcony
- Two bedrooms both with mirrored built in robes
- Modern updated bathroom with separate bath and shower
- Modern Internal laundry with bench and cupboard space