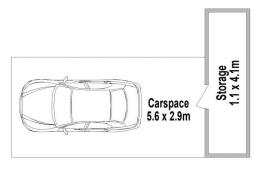

Featuring generous proportions throughout with quality finishes.

- ? 1st floor in a security complex with lift access
- ? Open plan style lounge and dining with tiled floor and A/C
- ? Large master bedroom with ensuite and built-in wardrobes
- ? Chic kitchen with Miele appliances, gas stove & dishwasher
- ? Single basement parking with caged storage shed For full version visit the website

#### BASEMENT 1

LEVEL 1