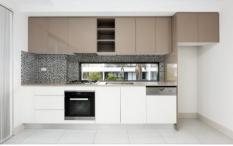

Featuring generous proportions throughout with quality finishes.

- ? 1st floor in a security complex with lift access
- ? Open plan style lounge and dining with tiled floor and A/C
- ? Large master bedroom with ensuite and built-in wardrobes
- ? Chic kitchen with Miele appliances, gas stove & dishwasher
- ? Single basement parking with caged storage shed For full version visit the website