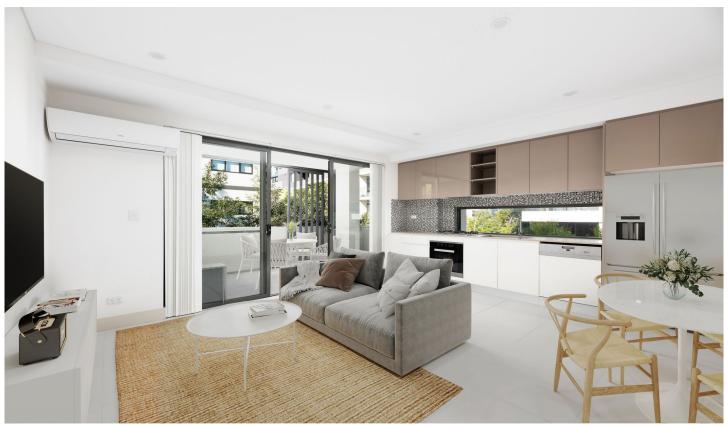

#### 105/22 Pinnacle Street Miranda NSW

This luxury one-bedroom apartment combines a unique blend of privacy and community in a location that offers an enviable lifestyle and convenience of natural reserves and quality shopping at Westfield which is just a short stroll away.

Featuring generous proportions throughout with quality finishes.

- ? 1st floor in a security complex with lift access
- ? Open plan style lounge and dining with tiled floor and A/C
- ? Large master bedroom with ensuite and built-in wardrobes
- ? Chic kitchen with Miele appliances, gas stove & dishwasher
- ? Single basement parking with caged storage shed For full version visit the website