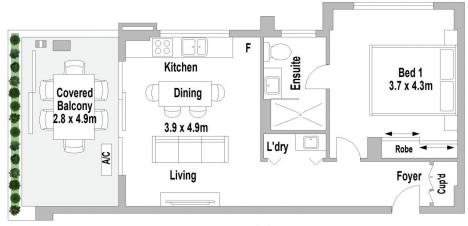

#### 105/22 Pinnacle Street Miranda NSW

This luxury one-bedroom apartment combines a unique blend of privacy and community in a location that offers an enviable lifestyle and convenience of natural reserves and quality shopping at Westfield which is just a short stroll away.

Featuring generous proportions throughout with quality finishes.

- ? 1st floor in a security complex with lift access
- ? Open plan style lounge and dining with tiled floor and A/C
- ? Large master bedroom with ensuite and built-in wardrobes
- ? Chic kitchen with Miele appliances, gas stove & dishwasher
- ? Single basement parking with caged storage shed For full version visit the website