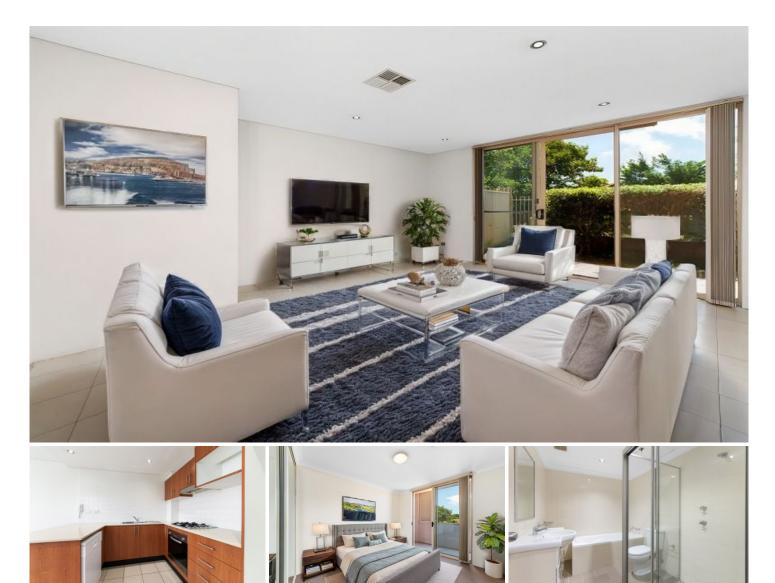

## 11/226 Parraweena Road Miranda NSW

Positioned within minutes' drive to Miranda Westfield sits this three-bedroom townhouse with generous proportions and bright interiors. Located in a secure complex and close proximity to local schools, shops and transport.

## Features:

- Three spacious bedrooms, all with built-robes, third bedroom with a balcony

- Modern kitchen with electric appliances, gas cooking and dishwasher

- Large, combined living and dining area flowing to sun drenched courtyard

- Paved courtyard with clothesline

- Modern Bathroom with separate shower and bath, ensuite